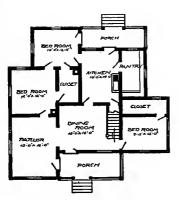

Design No. 2003

First Floor Plan

Second Floor Plan

#### Size: Width, 19 feet 10 inches; length, 38 feet, exclusive of porches

Blue prints consist of basement plan; first and second floor plans; front, two side elevations; wall sections and all necessary interior details. Specifications consist of about twenty pages of typewritten matter.

Full and complete working plans and specifications of this house will be furnished for \$5.00. Cost of this house is from about \$2,550,00 to about \$2,800.00, according to the locality in which it is built.